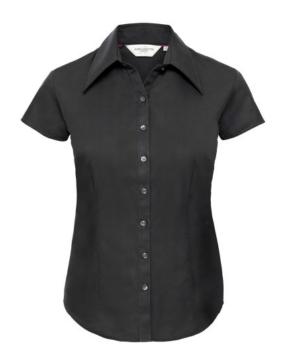

## RUSSELL TENCEL FITTED WOMEN'S SHORT SLEEVE SHIRT

## **Specification**

RUSSELL TENCEL FITTED women's short sleeve shirt. Our state-of-the-art shirt, designed for places where every detail matters. Modernly relaxed sleeve, rounded edges, triangular panel on the sides, dark pink ribbon along the neck. 54% cotton /46% Tencel Lyocell twill, 136 g / m2. Wash at 40 degrees. EASY CARE - fast-drying, easy to iron. black M