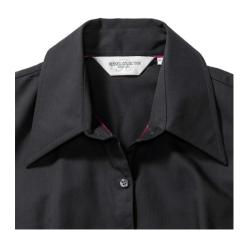

## **Specification**

RUSSELL TENCEL FITTED women's short sleeve shirt. Our state-of-the-art shirt, designed for places where every detail matters. Modernly relaxed sleeve, rounded edges, triangular panel on the sides, dark pink ribbon along the neck. 54% cotton /46% Tencel Lyocell twill, 136 g / m2. Wash at 40 degrees. EASY CARE - fast-drying, easy to iron. black M