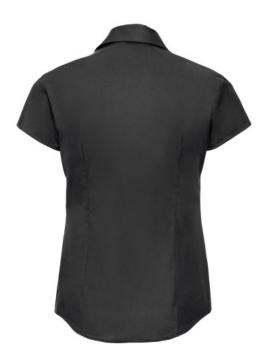

## RUSSELL TENCEL FITTED WOMEN'S SHORT SLEEVE SHIRT

## **Specification**

RUSSELL TENCEL FITTED women's short sleeve shirt. Our state-of-the-art shirt, designed for places where every detail matters. Modernly relaxed sleeve, rounded edges, triangular panel on the sides, dark pink ribbon along the neck. 54% cotton /46% Tencel Lyocell twill, 136 g / m2. Wash at 40 degrees. EASY CARE - fast-drying, easy to iron. black M