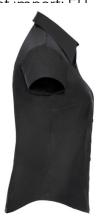

## RUSSELL TENCEL FITTED WOMEN'S SHORT SLEEVE SHIRT

## **Specification**

RUSSELL TENCEL FITTED women's short sleeve shirt. Our state-of-the-art shirt, designed for places where every detail matters. Modernly relaxed sleeve, rounded edges, triangular panel on the sides, dark pink ribbon along the neck. 54% cotton /46% Tencel Lyocell twill, 136 g / m2. Wash at 40 degrees. EASY CARE - fast-drying, easy to iron. black M